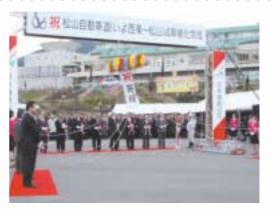

# 高速道路4車線化

松山自動車道松山ICー川内IC間の4車線化工事が完了し、3月6日から利用が開始されました。愛媛、香川の県都が4車線の高速 道でつながり、経済、産業、文化等の発展により一層貢献されるものと期待します。

3月13日、南吉井小学校の原井川果歩さんが愛媛県バレーボール協会優秀選手に選ばれ、松山市総合コミュニティセンターにおいて表彰されました。おめでとうございます。原井川さんは小学1年生からバレーボールを始め、川上スポーツ少年団ではアタッカーとして活躍されていました。4月からは中学校の部活動でバレーボールをする予定です。目標は全国大会に出場することだそうです。今後の活躍を期待します。