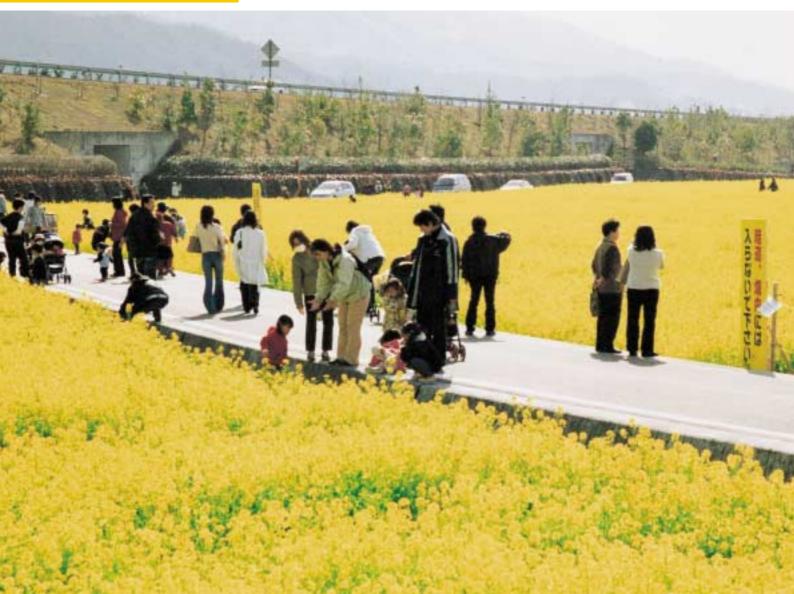

▲ 表彰式の様子

3月13日から4月11日の間、見奈良レスパスシティ南側花畑にて 菜の花まつりが開催されています。黄色いじゅうたんを敷き詰め たような一面の菜の花は圧巻です。みなさんもぜひ足を運んで 心穏やかなひとときを過ごしてみませんか。