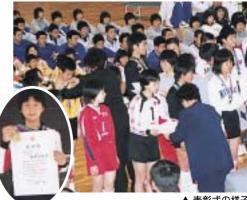

# 高速道路4車線化

松山自動車道松山ICー川内IC間の4車線化工事が完了し、3月6日から利用が開始されました。愛媛、香川の県都が4車線の高速 道でつながり、経済、産業、文化等の発展により一層貢献されるものと期待します。

3月13日、南吉井小学校の原井川果歩さんが愛媛県バレーボール協会優秀選手に選ばれ、松山市総合コミュニティセンターにおいて表彰されました。おめでとうございます。原井川さんは小学1年生からバレーボールを始め、川上スポーツ少年団ではアタッカーとして活躍されていました。4月からは中学校の部活動でバレーボールをする予定です。目標は全国大会に出場することだそうです。今後の活躍を期待します。

▲ 表彰式の様子

3月13日から4月11日の間、見奈良レスパスシティ南側花畑にて 菜の花まつりが開催されています。黄色いじゅうたんを敷き詰め たような一面の菜の花は圧巻です。みなさんもぜひ足を運んで 心穏やかなひとときを過ごしてみませんか。