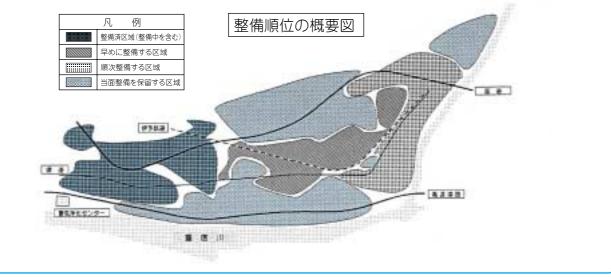

# はじめに

町では、南吉井・北吉井地区において公共下水道の整備を進めていきます。このうち、平成17年3月頃から 南吉井地区の一部の地域で公共下水道が使えるようになる(供用開始)予定です。その他の地域についても、 下水道管の整備が進み次第、順次供用開始を行ない平成41年度までに整備を完了する予定です。

# 公共下水道の整備順位について

下水道の整備には、多額の費用と年月を要するため、限られた予算の中で効果的、効率的な整備を行って いく必要があります。このため、『早めに整備する区域』と『当面整備を保留する区域』に区分して事業を進 めていきます。

『早めに整備する区域』は、「市街化区域等の家屋の密集している地域」を考えています。

『当面整備を保留する区域』としては、「家屋が散在している地域」や区画整理、ほ場整備などの「面整備 の構想がある地域」を考えています。「家屋が散在している地域」については、「家屋の密集している地域」 と比べてどうしても下水道の整備効果が低くなるため「家屋の密集している地域」を優先して整備します。 また、区画整理、ほ場整備などの「面整備の構想がある地域」については、面整備と同時に下水道を整備すれ ば建設費が少なくでき効果的な整備を行なうことができるため当面整備を保留し面整備の状況を見ながら 下水道の整備を検討していきます。

以上の考え方で、より効果的、効率的な下水道の整備に努めてまいりますのでみなさまのご理解とご協力をお願いします。