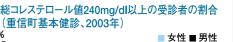

BMIの計算方法を下枠内にのせています。一度ご自分のBMIを計算し てみましょう。

次に総コレステロール値について。240mg/dl以上を示す受診者の割 合は、40歳代では男女差がほとんどありませんが、50歳代以上ではいず れも女性が圧倒的に多くなっています。特に50歳代、60歳代では受診者 の30%以上が240mg/dlとなっています(図2参照)。血液中のコレステロー ルが高い状態が続くと動脈硬化を引き起こし、心筋梗塞や脳卒中などの 原因になることが知られています。年に一度は血液検査を受けて、ご自分 のコレステロールがどのくらいか、チェックして下さい。