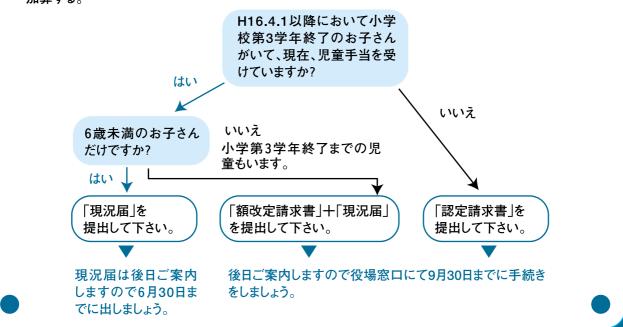

# 児童手当制度のご案内について

児童手当は、現在、義務教育就学前の児童を養育している方に支給されていますが、平成16年度より支 給対象年齢の上限を小学校就学前から小学校第3学年終了までに引き上げられる予定です。

手当の額は、第1子及び第2子については、月額5千円、第3子以上については月額1万円です。

通常は認定請求の翌月分から支給され、支給事由の消滅した日の月で終わります。原則として手当は、2月、 6月、10月にそれぞれの前月分までが支給されます。

特例措置として、平成16年4月1日において小学校第1学年から第3学年を扶養している場合には、改正後 (見込)の手当の対象となります。後日ご案内いたしますので9月30日までに(経過措置)手続きして下さい。 期間内に手続きをされると、4月分より手当の支給を受けることが出来ます。なお、法改正に伴い新規に認定 請求した者については現況届の提出は必要ありませんが、既に就学前の児童で手当を受給されている場合 は、後日送付する現況届を提出する必要があります。

なお、所得が一定以上ある場合には、所得制限限度額により児童手当は支給されません。 認定請求、額改定請求は法改正後、福祉課で受け付けます。

※ 公務員の方は、職場で手続きをしてください。