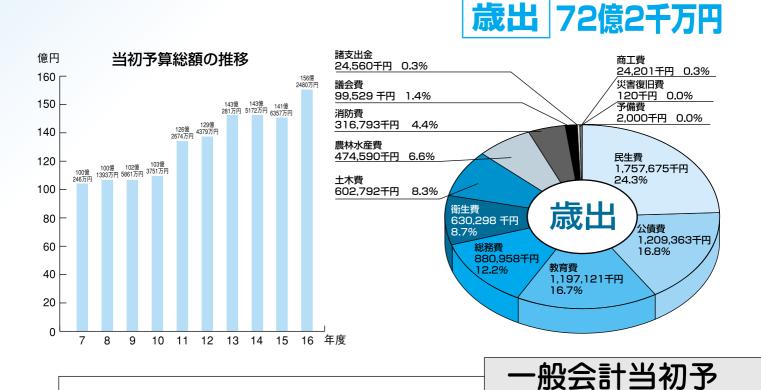

# 施 政 方 針

6年度 1 5算総額は 56億2480 で đ 平成 で行きます。 誕生に向けて、皆様と共に全力で取組ん と10・3%の増額となっています。 2480万6千円で、前年同期と比べる ました。 まで開かれた3月定例町議会で決まり 成16年度当初予算が、3月10日から26日 平成16年度当初予算総額は156億 合併については、9月21日「東温市」の 重信町のまちづくりの基本となる、平

(当初予算の概要は4・5ページに掲載)

# (平成16年度予算規模)(省略P4・5参照)

解できます。1 兆円の補助金削減でこれだけの影 す。曰く、「三位バラバラの改革」「国の借金を地方 るまでは、割と肯定的意見が多かったと記憶してい それはひどいものです。私もその気持ちは十分理 ますが、今や地方からは、酷評の嵐といった状況で 、お仕着せ」「ただ国の財政再建改革」などなど、 三位一体の改革については、具体的数値が示され (おわりに)

> 明です。歳入の減少は、歳出の削減に直結し、事業 わけでは決してありません。 うさをも秘めています。このまま無為無策で良い の縮小・廃止やサービスの制限に繋がりかねない危 の移譲はありましたが、「税源」の移譲は未だ不透 減が決定されています。消費譲与税という「財源\_ 響があったところを、18年度までに更に3兆円削

### 当初予算の会計別内訳

(畄位·千田)

| 会計名          | 本年度        | 対前年同期<br>伸び率(%) |
|--------------|------------|-----------------|
| 一般会計         | 7,220,000  | 12.8            |
| 老人保健特別会計     | 2,377,078  | 7.0             |
| 国民健康保険特別会計   | 1,748,537  | 9.1             |
| 農業集落排水事業特別会計 | 99,794     | 0.0             |
| 公共下水道事業特別会計  | 878,259    | △ 22.1          |
| 介護保険特別会計     | 1,475,929  | 14.3            |
| 水道事業会計       | 1,825,209  | 28.5            |
| 合計           | 15,624,806 | 10.3            |