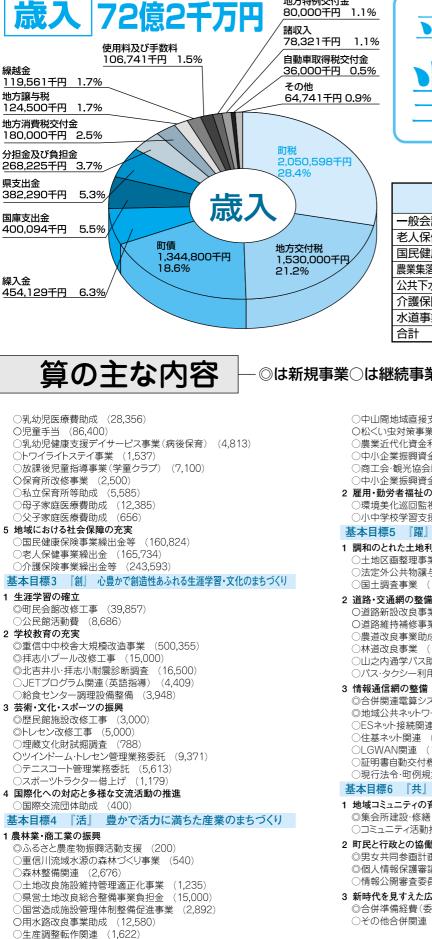

# (平成16年度予算規模)(省略P4・5参照)

解できます。1 兆円の補助金削減でこれだけの影 す。曰く、「三位バラバラの改革」「国の借金を地方 るまでは、割と肯定的意見が多かったと記憶してい それはひどいものです。私もその気持ちは十分理 ますが、今や地方からは、酷評の嵐といった状況で 、お仕着せ」「ただ国の財政再建改革」などなど、 三位一体の改革については、具体的数値が示され (おわりに)

> 明です。歳入の減少は、歳出の削減に直結し、事業 わけでは決してありません。 うさをも秘めています。このまま無為無策で良い の縮小・廃止やサービスの制限に繋がりかねない危 の移譲はありましたが、「税源」の移譲は未だ不透 減が決定されています。消費譲与税という「財源\_ 響があったところを、18年度までに更に3兆円削

### 当初予算の会計別内訳

(畄位·千田)

| 会計名          | 本年度        | 対前年同期<br>伸び率(%) |
|--------------|------------|-----------------|
| 一般会計         | 7,220,000  | 12.8            |
| 老人保健特別会計     | 2,377,078  | 7.0             |
| 国民健康保険特別会計   | 1,748,537  | 9.1             |
| 農業集落排水事業特別会計 | 99,794     | 0.0             |
| 公共下水道事業特別会計  | 878,259    | △ 22.1          |
| 介護保険特別会計     | 1,475,929  | 14.3            |
| 水道事業会計       | 1,825,209  | 28.5            |
| 合計           | 15,624,806 | 10.3            |