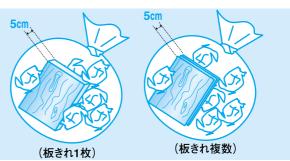

#### くよくあるお問い合わせ

板きれを「燃やすごみ」として捨てる場合、他の「燃 やすごみ と一緒に指定袋に入れて出してくださ い。1枚でも複数枚でも、厚さは1袋につき5cmま でとします。

- ・生分解プラスチックは「プラスチック類 | になります。 「燃やすごみ | では出さないようお願いします。
- 紙のシュレッダーくずは集めません。故紙リサイクルセンターへ持ち込むか、機密文書を原形のまま指 定袋に入れクリーンセンターへ持ち込み、自らごみピットに入れるようにしてください。