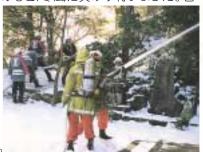

# 文化財を守ろう (文化財防火デー)

1月25日(日)に、上林地区の法蓮寺で地域の歴史的建 造物を守るための訓練を実施しました。地元消防団と、 東温消防署の協力のもと、寒風に負けず行いました。皆

さんも身近にある 文化財の防災にご 協力下さい。

文化財防火デー とは、奈良県の法 隆寺金堂が焼失し たのを契機として 文化財の防災意識 の向上を目的とし て制定されました。