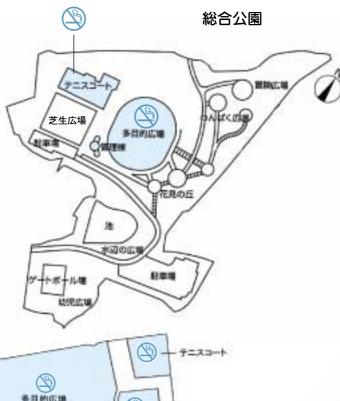

#### 4月1日から禁煙!

4月から町内施設が次のように禁煙になります。施設を利用される皆様方には、ご理解とご協力をお願いいたします。

- ①庁舎・町民会館・ツインドーム重信・トレーニングセンター・農村環境改善センターは、館内完全禁煙です。なお、各施設とも、玄関前(屋外)に吸殻入れを設置します。
- ②給食センターは、センター内完全禁煙です。 なお、自転車置場に吸殻入れを設置します。
- ③緑地公園・総合公園内のグラウンドとテニス コートは禁煙です。