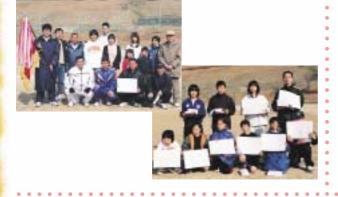

## マラリン・駅伝大会結果

2月1日小春日和の下、恒例の重信町健康マラソン・駅 伝大会が町総合公園グラウンドで行われました。駅伝大 会は、西岡分館が見事7年ぶりに優勝を飾りました。健康 マラソンにも大勢の参加があり、みなさんマイペースで走 りきりました。

結果は次のとおりです。おめでとうございます。

| 駅伝  | [分 | 館] | [中学校部活動男子] | [中学校部活動女子] |
|-----|----|----|------------|------------|
| 優勝  | 西  | 岡  | サッカー部A     | バスケット部     |
| 準優勝 | 上  | 林  | サッカー部B     | 陸上部        |
| 第三位 | ⊞  | 窪  | バスケット部     | ソフトボール部    |

#### 【健康マラソン上位入賞者)<sub>(敬称略)</sub>

#### 【小学生(男女)】

| 重松  | 広大                         | 8分15秒                                        |
|-----|----------------------------|----------------------------------------------|
| 瀧本  | 瀬奈                         | 8分43秒                                        |
| 瀧本  | 将磨                         | 8分30秒                                        |
| 佐伯  | 春奈                         | 8分44秒                                        |
| 星田  | 元気                         | 8分31秒                                        |
| 野中  | 美玖                         | 8分49秒                                        |
|     |                            |                                              |
| 池田  | 真                          | 7分38秒                                        |
| 丹生谷 | 美沙                         | 9分14秒                                        |
|     | 龍本<br>龍本<br>佐伯<br>星田<br>野中 | 龍本<br>瀬奈<br>龍本 将磨<br>佐伯 春奈<br>星田 元気<br>野中 美玖 |

【一般(男女)】

ベストタイム賞 平野 陽介 7分16秒 寺川 紗代 8分41秒