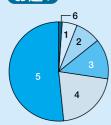

#### お題1 新市の名称についてどう思いますか?

| 1.かなり好き        | 3人(2.3%)    |
|----------------|-------------|
| 2.好き           | 13人 ( 9.9%) |
| 3.嫌い           | 22人 (16.8%) |
| 4.別の名称がよかった    | 35人 (26.7%) |
| 5.どちらでもない(無関心) | 56人 (42.7%) |
| 6. ?           | 2人(1.5%)    |
|                | (131人中)     |