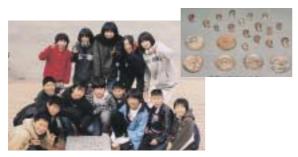

# ガラス勾玉づくりに挑戦!

大人と子供のふれあい広場「自然・体験講座」が、12月7・13日の2日間行われました。粘土で鋳型を作り、約1週間後に その鋳型を使って、勾玉を作りました。親子力を合わせ、世界に一つだけの素敵な勾玉ができました。