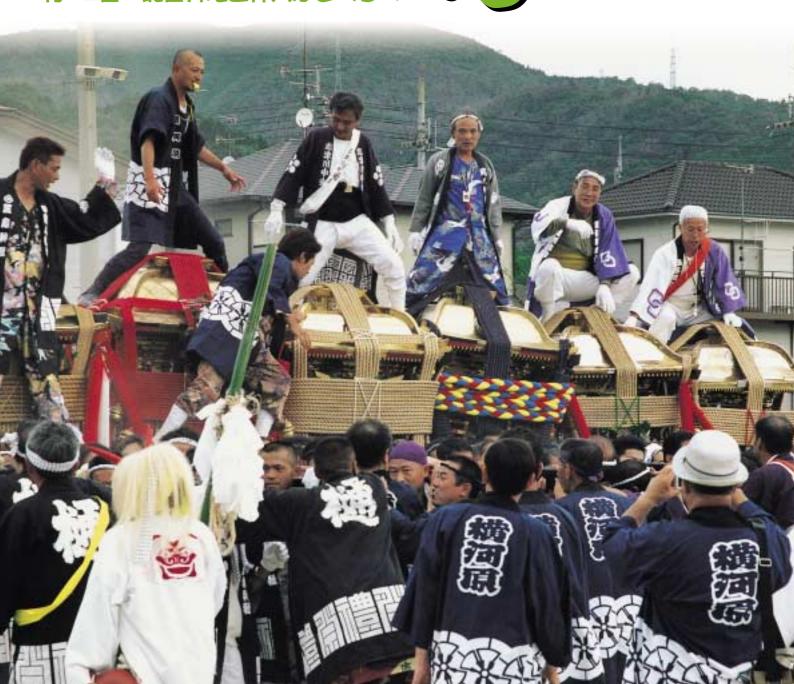

#### 秋祭り

10月12日、町内各地で秋祭りが行われました。前 日、横河原では女神興「紫娘町」がデビューし、と ても威勢良く商店街で神興を担いでいました。