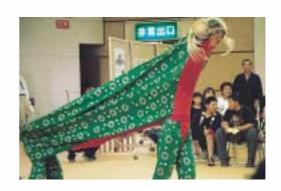

#### 獅子舞大会

#### 祝·長寿

9月24日、和田町長が町内の満95歳と100歳以上 のお年寄りを訪問し、長寿をお祝いしました。お会 いした方は、皆さんとてもお元気でしっかり食事をし、 身の回りのことはご自身でされているそうです。

八木 アイヨさん

相原 担さん

10月11日、町民会館で獅子舞大会が開催されまし た。町内の11団体が競演し、地域ごとに特色のある 獅子舞を舞っていました。