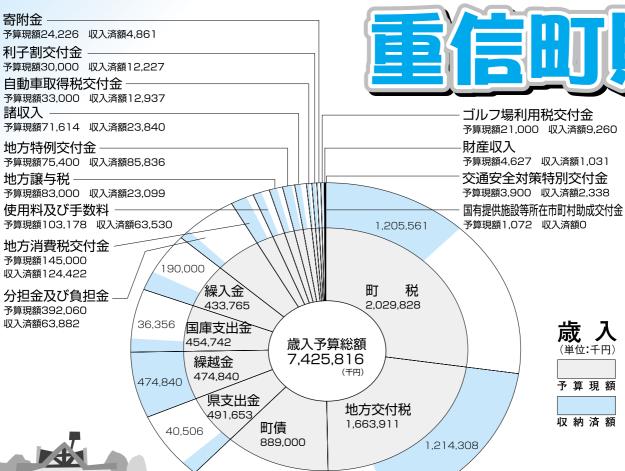

#### 平成15年度 (9月末現在)

財政状況の

公表に関する条例に基づき

商工費 予算現額34,076 収出済額28,663 議会費 予算現額102,634 収出済額52,312

129,481

災害復旧費 予算現額8,748 収出済額0 予備費

予算現額2,000 収出済額0

民生費

1.563.241

総務費

1,108,016

予算現額353,801 収出済額211,503 511,364

農林水産業費 予算現額575,909

消防費 -

収出済額118,948

235,121 衛生費 796,850

872,795

歳出予算総額 7,425,816 土木費

> 教育費 公債費 1,105,655 902,091

(単位:千円)

586,120

396,249

出 葴

予 算 現 額

支出済額

#### 町民が負担する税 (一般会計)

税額 2,029,828,000円

1人当たり(人口22,943人) 88,473円

1世帯当たり(8,626世帯)

235,315円

#### 税等の収入状況

441,665

| /     | 予算現額    | 収納済額    |
|-------|---------|---------|
| 町 民 税 | 898,995 | 492,072 |
| 固定資産税 | 944,521 | 603,614 |
| 軽自動車税 | 39,159  | 38,544  |
| 町たばこ税 | 144,093 | 69,714  |
| 入 湯 税 | 3,060   | 1,617   |
| 国 保 税 | 454,621 | 166,802 |
| 集排使用料 | 22,742  | 11,582  |
| 介護保険料 | 216,262 | 80,497  |