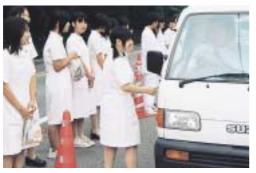

### 安全運転を 心がけましょう

9月25日、東温ライオンズクラブの主催で「白衣 の天使の交通茶屋」が開設されました。東温高校看 護学生のご協力により、道行くドライバーに安全運 転を呼びかけていました。