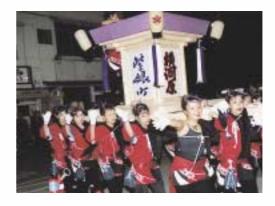

#### 秋祭り

10月12日、町内各地で秋祭りが行われました。前 日、横河原では女神興「紫娘町」がデビューし、と ても威勢良く商店街で神興を担いでいました。