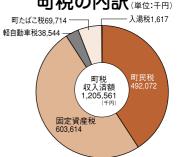

#### 町民が負担する税 (一般会計)

税額 2,029,828,000円

1人当たり(人口22,943人) 88,473円

1世帯当たり(8,626世帯)

235,315円

#### 税等の収入状況

441,665

| /     | 予算現額    | 収納済額    |
|-------|---------|---------|
| 町 民 税 | 898,995 | 492,072 |
| 固定資産税 | 944,521 | 603,614 |
| 軽自動車税 | 39,159  | 38,544  |
| 町たばこ税 | 144,093 | 69,714  |
| 入 湯 税 | 3,060   | 1,617   |
| 国 保 税 | 454,621 | 166,802 |
| 集排使用料 | 22,742  | 11,582  |
| 介護保険料 | 216,262 | 80,497  |

#### 町税の内訳(単位:千円)