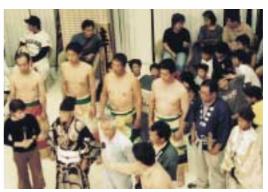

#### 獅子舞大会

#### 祝·長寿

9月24日、和田町長が町内の満95歳と100歳以上 のお年寄りを訪問し、長寿をお祝いしました。お会 いした方は、皆さんとてもお元気でしっかり食事をし、 身の回りのことはご自身でされているそうです。

八木 アイヨさん

相原 担さん

10月11日、町民会館で獅子舞大会が開催されまし た。町内の11団体が競演し、地域ごとに特色のある 獅子舞を舞っていました。